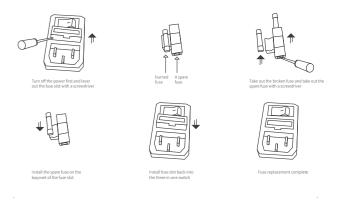

### Fuse replacement

If the equipment beeps, first confirm whether the control valve is fully opened, and then confirm the indication of opening the three in one switch Whether the light is not on, if not, make sure there is no problem in the circuit, the fuse may be burnt out.