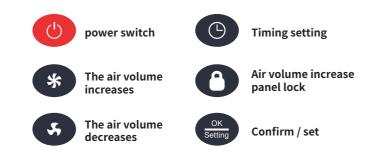

## **Operation instructions**

Button icon description (panel and remote control applicable)

#### Key to power on

Standby switch of the whole machine, press orange light to turn on, and the whole machine starts to run. When the machine is shut down, the whole machine stops running.

(Note: if it takes a long time to shut down, please turn off the main power switch of the machine and unplug the power cord)

#### Air volume increase key

When the machine is running, the digital tube display will display the number in 10 increments when this key is pressed.Maximum 100, i.e. full speed operation of the machine.

#### Air volume reduction key

When the machine is running, press this key to decrease the number of the digital tube display to 10, and the minimum is 10.

#### off timer

When the machine is running, press this key to display hxxx on the digital tube display screen, and then press the wind speed increase / decrease adjustment to shut down the machine at a certain time, and set

Press the timing key again to adjust the shift of the times by pressing the time number, ten digits and hundreds of digits. After setting, press ok/ set key to confirm the timing device is over.XXX represents the number of hours the machine operates regularly, with a maximum of 300 hours and a minimum for 1 hour, press the timing key after setting, and the remaining time of timing can be queried. The display of digital tube will display hxxx for a long time, such as H005 means that the automatic shutdown will be performed after 5 hours. The time is set to h000, and the timing can be cancelled.

#### Panel lock key

Press this key while the machine is working, and all function keys on the operation panel of the machine will lock and not be operable.Press again This key can be removed after the power supply of the whole machine is disconnected and then turned on again. Note: do not install the filter element or use it with inferior filter element in the market. In this case, the equipment is not covered by the warranty.