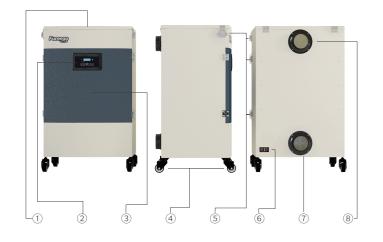

## Appearance structure

Purpose Description: smoke blowing net is mainly used to remove smoke, dust and odor produced during laser equipment processing.

Improve the cleanliness of products, reduce the rate of product defects, and observe laser focus clearly.

Application fields: laser marking, laser beauty, laser laser, laser carving, laser peeling, laser cutting, laser Welding, laser cladding, etc

 1. Upper cover observation window
 3. Front cover door
 5. Phalaenopsis buckle
 7. Air outlet

 2. CNC panel
 4. Caster
 6. Three in one switch
 8. Air inlet