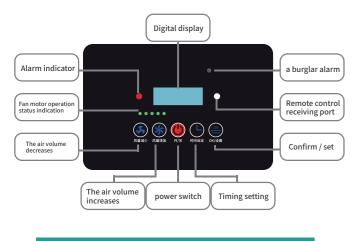

## **Operation instructions**

Button icon description (panel and remote control applicable)

#### Key to power on

Standby switch of the whole machine, press orange light to turn on, and the whole machine starts to run. When the machine is shut down, the whole machine stops running.

(Note: if it takes a long time to shut down, please turn off the main power switch of the machine and unplug the power cord)

#### Air volume increase key

When the machine is running, the digital tube display will display the number in 10 increments when this key is pressed.Maximum 100, i.e. full speed operation of the machine.

#### Air volume reduction key

When the machine is running, press this key to decrease the number of the digital tube display to 10, and the minimum is 10.

#### off timer

When the machine is running, press this key to display hxxx on the digital tube display screen, and then press the wind speed increase / decrease adjustment to shut down the machine at a certain time, and set

Press the timing key again to adjust the shift of the times by pressing the time number, ten digits and hundreds of digits. After setting, press ok/ set key to confirm the timing device is over.XXX represents the number of hours the machine operates regularly, with a maximum of 300 hours and a minimum for 1 hour, press the timing key after setting, and the remaining time of timing can be queried. The display of digital tube will display hxxx for a long time, such as H005 means that the automatic shutdown will be performed after 5 hours. The time is set to h000, and the timing can be cancelled.

#### Set key

When the machine enters the alarm state, after the buzzer rings, press this key once to release the buzzer sound.Press when no alarm is entered this key is to query the total running time of the whole machine.

#### Panel lock key

Press this key while the machine is working, and all function keys on the operation panel of the machine will lock and not be operable.Press again This key can be removed after the power supply of the whole machine is disconnected and then turned on again. Note: do not install the filter element or use it with inferior filter element in the market. In this case, the equipment is not covered by the warranty.